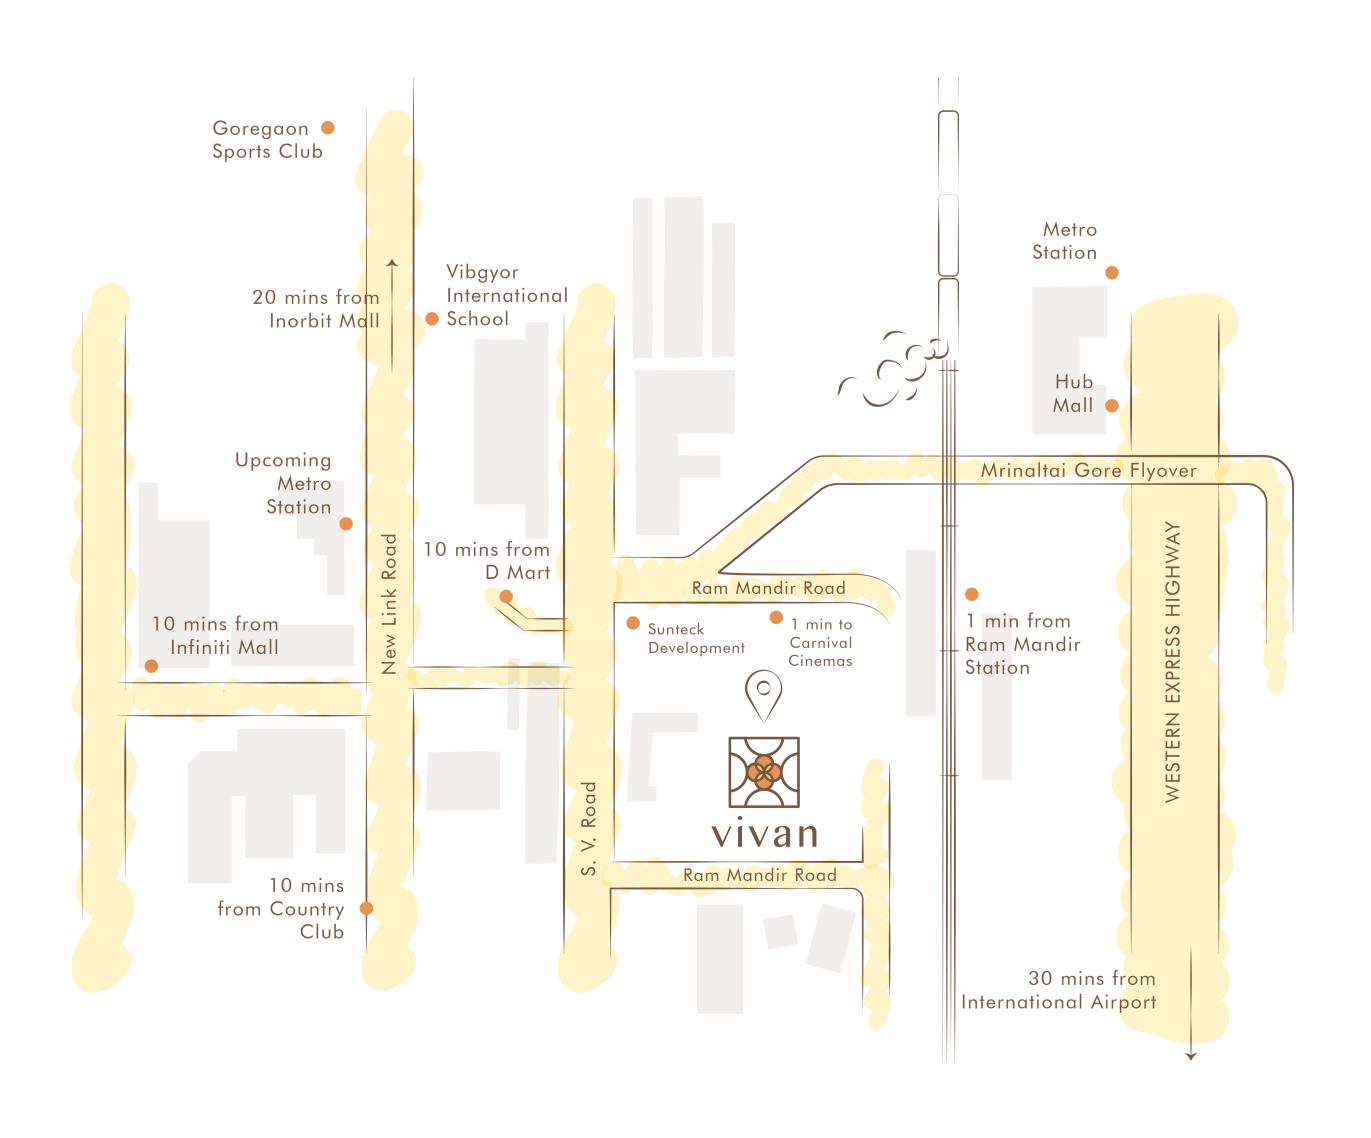

## EASILY ACCESSIBLE HERE

SET RIGHT IN THE PART OF ODC DECLARED

AS THE 'NEXT BKC' BY MMRDA

DESIGNED FOR A COMMUNITY THAT
WORKS, PLAYS, CELEBRATES AND GROWS